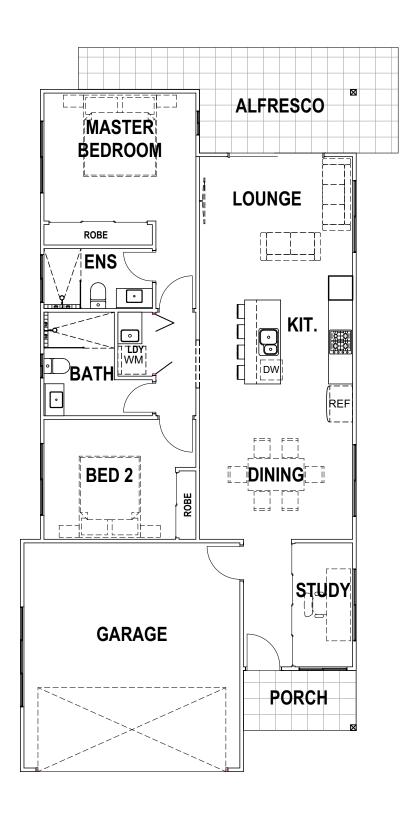

Designed for easy living, The Jenkins is an inviting home. The open plan layout allows an easy flow between the lounge, dining, and kitchen, opening to an outdoor deck, perfect for entertaining. There are two bedrooms, the main with an ensuite, a spacious family bathroom and a study. A double garage completes this stylish home.

16.3m<sup>2</sup>

Image was produced prior to planning approval, statutory approval and commencement of construction and is subject to change. The information and image depicting interiors and exteriors are intended only as a guide and are not to be relied on as a representative of the final product.