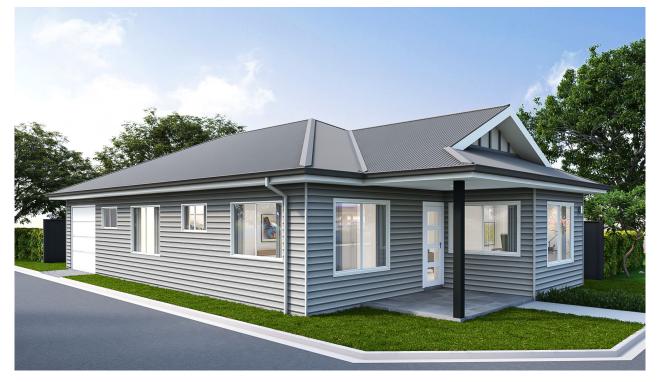

## Lot 18 The Merton

Image was produced prior to planning approval, statutory approval and commencement of construction and is subject to change. The information and image depicting interiors and exteriors are intended only as a guide and are not to be relied on as a representative of the final product.

From the welcoming porch to the practical layout, The Merton offers two large bedrooms (one features an ensuite), a family bathroom and a private study. An open-plan kitchen with island bench overlooks combined living and dining areas that are flooded with natural light. The indoor space opens to a generous deck, ideal for relaxing and hosting friends and family.