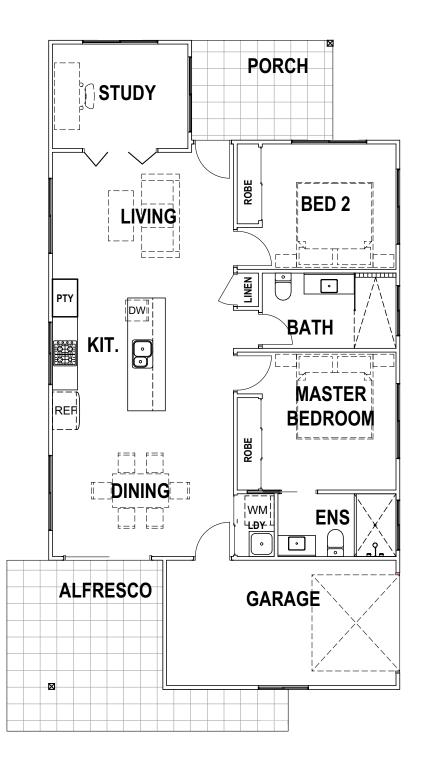

From the welcoming porch to the practical layout, The Merton offers two large bedrooms (one features an ensuite), a family bathroom and a private study. An open-plan kitchen with island bench overlooks combined living and dining areas that are flooded with natural light. The indoor space opens to a generous deck, ideal for relaxing and hosting friends and family.

Floor AreasMain Living Area92.1m²Garage Area18.1m²

Alfresco Area Porch Area Total 18.3m² 8.1m² 136.6m²

Image was produced prior to planning approval, statutory approval and commencement of construction and is subject to change. The information and image depicting interiors and exteriors are intended only as a guide and are not to be relied on as a representative of the final product.