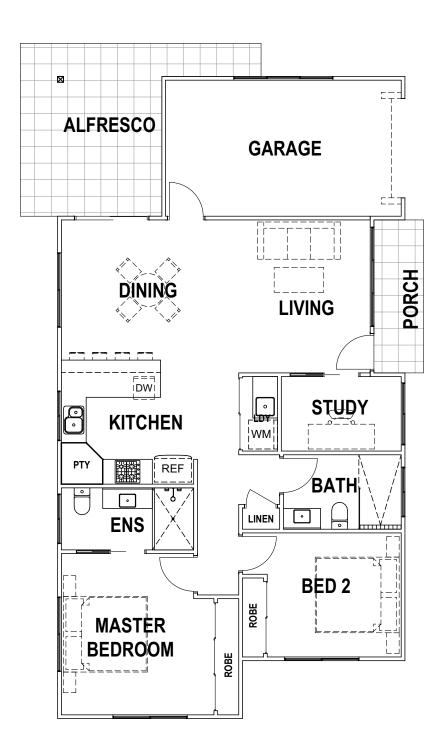

The Arlingham is a downsizer's dream with two bedrooms with built in robes, a private ensuite plus a family bathroom and an open plan kitchen, dining and living space. This home offers the best of modern living with space to entertain both indoors and alfresco.