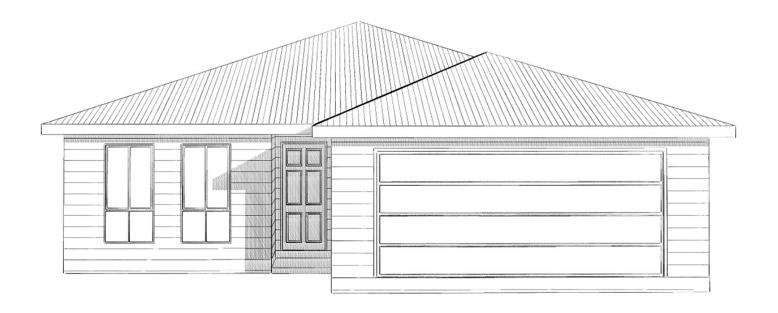

## from \$298,000\*

Artist Impression

## **Design Features**

- Large home total size 117.1m<sup>2</sup>
- Keep 100% of any capital gain
- Reverse cycle air conditioner
- Wall oven and dishwasher
- Ceiling fans to bedroom and living
- Gas or electric cooktop
- Easy-care timber look vinyl floors in living areas

- Carpets to bedrooms, tiled wet areas
- Fully insulated, energy efficient
- Built-in wardrobes
- Internal laundry
- On site caretaker
- No stamp duty or exit payments
- Government subsidy for land lease fees where eligible