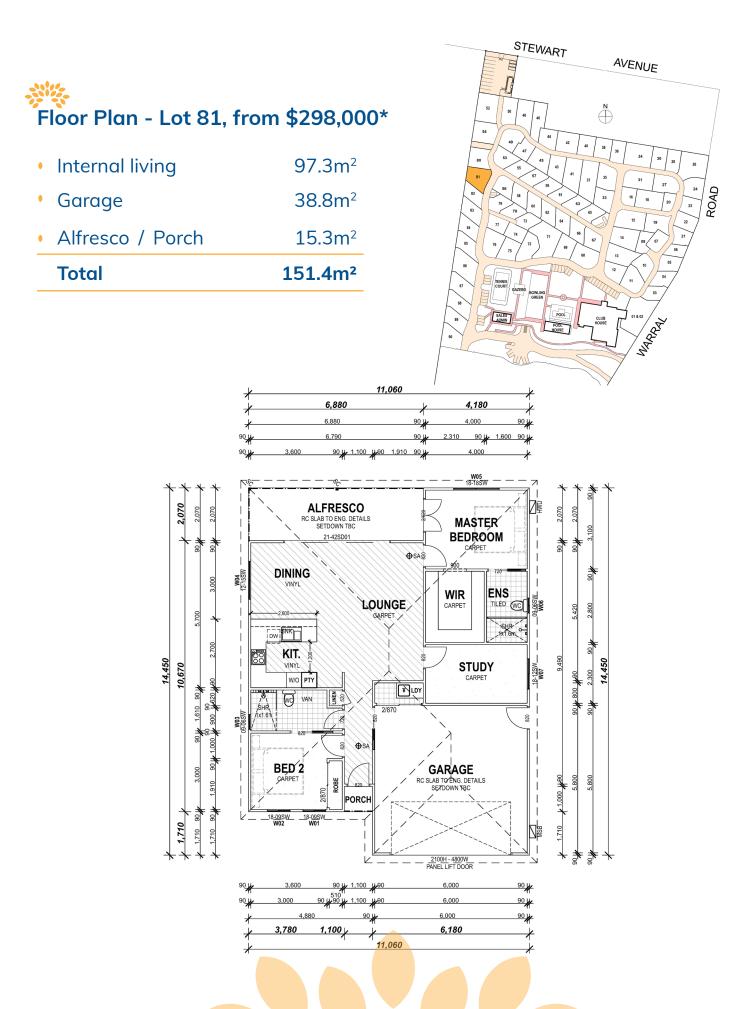

## **Lot 81**

## 19-51 Warral Road, West Tamworth, NSW 2340

## **Design Features**

- Large home total size 117.1m<sup>2</sup>
- Keep 100% of any capital gain
- Reverse cycle air conditioner
- Wall oven and dishwasher
- Ceiling fans to bedroom and living
- Gas or electric cooktop
- Easy-care timber look vinyl floors in living areas

- Carpets to bedrooms, tiled wet areas
- Fully insulated, energy efficient
- Built-in wardrobes
- Internal laundry
- On site caretaker
- No stamp duty or exit payments
- Government subsidy for land lease fees where eligible