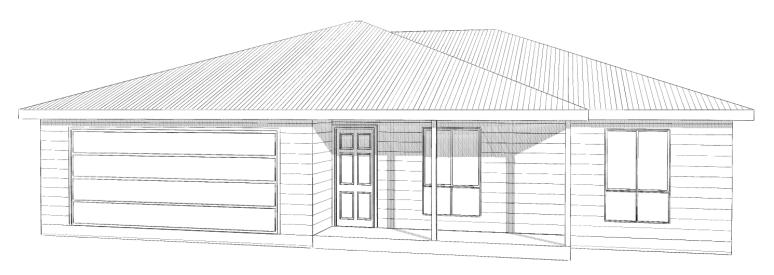

## from \$295,000\*

Artist Impression

## Lot 80 19-51 Warral Road, West Tamworth, NSW 2340

## **Design Features**

- Large home total size 148.9m<sup>2</sup>
- Keep 100% of any capital gain
- Reverse cycle air conditioner
- Wall oven and dishwasher
- Ceiling fans to bedrooms and living
- Gas or electric cooktop
- Easy-care timber look vinyl floors in living areas

- Carpets to bedrooms, tiled wet areas
- Fully insulated, energy efficient
- Built-in wardrobes
- Internal laundry
- On site caretaker
- No stamp duty or exit payments
- Government subsidy for land lease fees where eligible