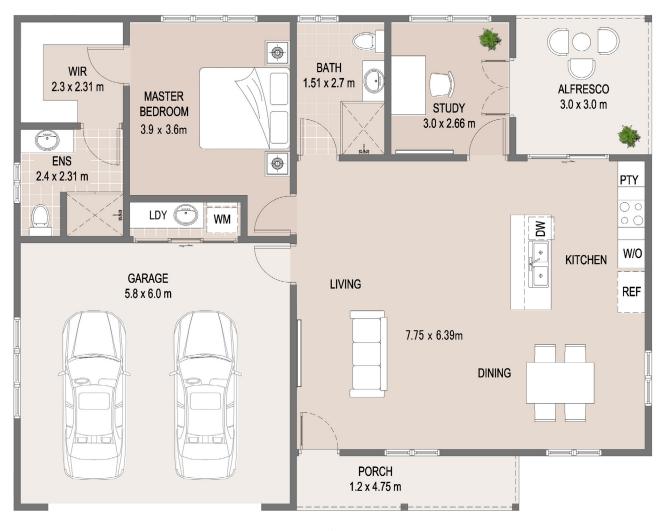

## Floor Plan - Lot 80

Internal living 96m<sup>2</sup>

37.7m<sup>2</sup> Garage

Alfresco/Porch 15.2m<sup>2</sup>

148.9m<sup>2</sup> Total

\*Land Lease Fees apply. GST Inclusive. We reserve the right to vary or change prices and specifications without notice. Dimensions are approximate only. All drawings and photographs are for illustrative purposes only.