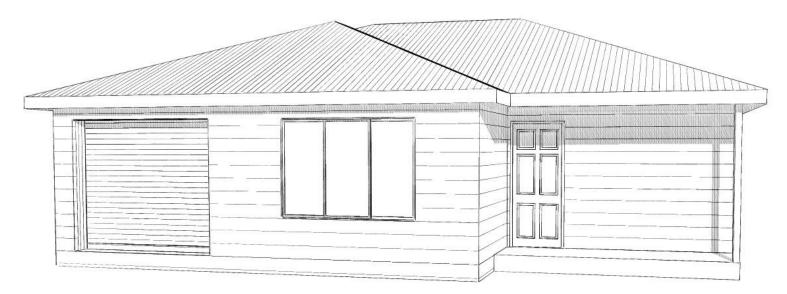

## from \$239,000\*

[ 242sqm 🚍 1 Bed + Study 🕘 2 Bath 🖨 1 Car

Artist Impression

BHI

## **Design Features**

- Large home total size 114.9m<sup>2</sup>
- Keep 100% of any capital gain
- Reverse cycle air conditioner
- Wall oven and dishwasher
- Ceiling fans to bedrooms and living
- Gas or electric cooktop
- Easy-care timber look vinyl floors in living areas

- Carpets to bedrooms, tiled wet areas
- Fully insulated, energy efficient
- Built-in wardrobes
- Internal laundry
- On site caretaker
- No stamp duty or exit payments
- Government subsidy for land lease fees where eligible

Inspirational Living

| Total |                 | 114.9m <sup>2</sup> |
|-------|-----------------|---------------------|
| •     | Alfresco/Porch  | 12.7m <sup>2</sup>  |
| •     | Garage          | 18m <sup>2</sup>    |
| •     | Internal living | 84.2m <sup>2</sup>  |