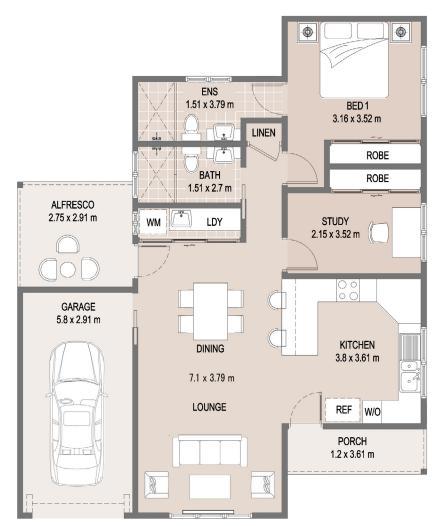

## **Design Features**

- Large home total size 114.9m<sup>2</sup>
- Keep 100% of any capital gain
- Reverse cycle air conditioner
- Wall oven and dishwasher
- Ceiling fans to bedrooms and living
- Gas or electric cooktop
- Easy-care timber look vinyl floors in living areas

- Carpets to bedrooms, tiled wet areas
- Fully insulated, energy efficient
- Built-in wardrobes
- Internal laundry
- On site caretaker
- No stamp duty or exit payments
- Government subsidy for land lease fees where eligible

Inspirational Living

| Total |                 | 114.9m <sup>2</sup> |
|-------|-----------------|---------------------|
| •     | Alfresco/Porch  | 12.7m <sup>2</sup>  |
| •     | Garage          | 18m <sup>2</sup>    |
| •     | Internal living | 84.2m <sup>2</sup>  |