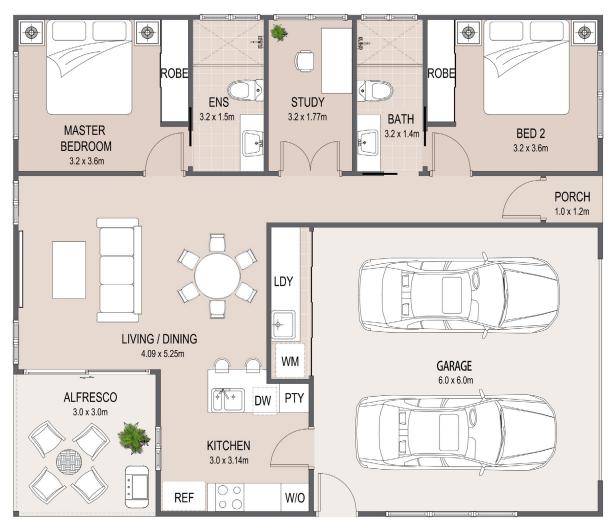

## **Design Features**

- Large home total size 131.1m<sup>2</sup>
- Keep 100% of any capital gain
- Reverse cycle air conditioner
- Wall oven and dishwasher
- Ceiling fans to bedrooms and living
- Gas or electric cooktop
- Easy-care timber look vinyl floors in living areas

- Carpets to bedrooms, tiled wet areas
- Fully insulated, energy efficient
- Built-in wardrobes
- Internal laundry
- On site caretaker
- No stamp duty or exit payments
- Government subsidy for land lease fees where eligible

Inspirational Living

| Total |                 | 131.1m <sup>2</sup> |
|-------|-----------------|---------------------|
| •     | Alfresco/Porch  | 10.2m <sup>2</sup>  |
| •     | Garage          | 37.2m <sup>2</sup>  |
| •     | Internal living | 83.7m <sup>2</sup>  |