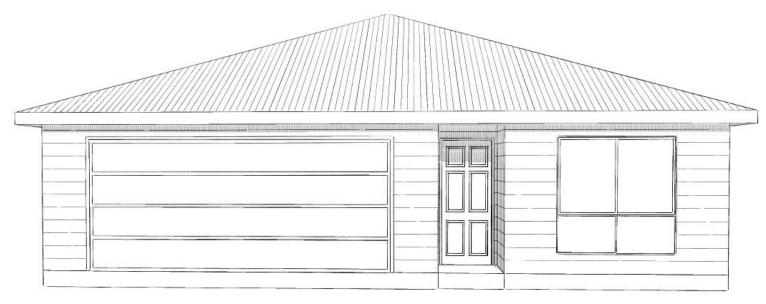

## from \$289,000\*

[ 227sqm 🚍 2 Bed + Study 🕘 2 Bath 🖨 2 Car

Artist Impression

BHI

## **Design Features**

- Large home total size 131.1m<sup>2</sup>
- Keep 100% of any capital gain
- Reverse cycle air conditioner
- Wall oven and dishwasher
- Ceiling fans to bedrooms and living
- Gas or electric cooktop
- Easy-care timber look vinyl floors in living areas

- Carpets to bedrooms, tiled wet areas
- Fully insulated, energy efficient
- Built-in wardrobes
- Internal laundry
- On site caretaker
- No stamp duty or exit payments
- Government subsidy for land lease fees where eligible

Inspirational Living

| Total |                 | 131.1m <sup>2</sup> |
|-------|-----------------|---------------------|
| •     | Alfresco/Porch  | 10.2m <sup>2</sup>  |
| •     | Garage          | 37.2m <sup>2</sup>  |
| •     | Internal living | 83.7m <sup>2</sup>  |