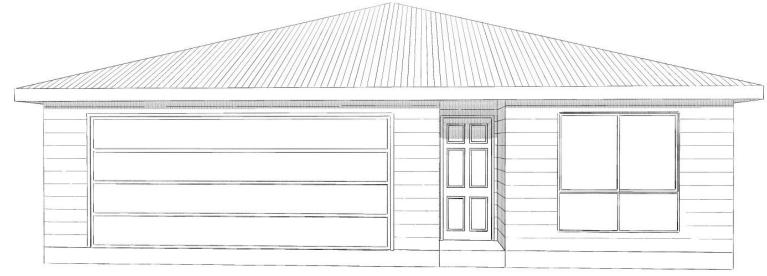

## from \$289,000\*

🔲 236sqm ឝ 2 Bed + Study ᠿ 2 Bath 🖨 2 Car

Artist Impression

## **Design Features**

- Large home total size 144m<sup>2</sup>
- Keep 100% of any capital gain
- Reverse cycle air conditioner
- Wall oven and dishwasher
- Ceiling fans to bedrooms and living
- Gas or electric cooktop
- Easy-care timber look vinyl floors in living areas

- Carpets to bedrooms, tiled wet areas
- Fully insulated, energy efficient
- Built-in wardrobes
- Internal laundry
- On site caretaker
- No stamp duty or exit payments
- Government subsidy for land lease fees where eligible