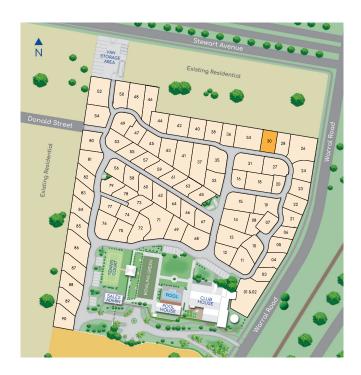

eatures**

- Large home total size 144m<sup>2</sup>
- Keep 100% of any capital gain
- Reverse cycle air conditioner
- Wall oven and dishwasher
- Ceiling fans to bedrooms and living
- Gas or electric cooktop
- Easy-care timber look vinyl floors in living areas

- Carpets to bedrooms, tiled wet areas
- Fully insulated, energy efficient
- Built-in wardrobes
- Internal laundry
- On site caretaker
- No stamp duty or exit payments
- Government subsidy for land lease fees where eligible

Inspirational Living







| Total |                 | 143.8m <sup>2</sup>        |
|-------|-----------------|----------------------------|
| •     | Alfresco/Porch  | 14.0m <sup>2</sup>         |
| •     | Garage          | <b>41.3</b> m <sup>2</sup> |
| •     | Internal living | 88.5m <sup>2</sup>         |





\*Land Lease Fees apply. GST Inclusive. We reserve the right to vary or change prices and specifications without notice. Dimensions are approximate only. All drawings and photographs are for illustrative purposes only.

BHL

## 1800 951 185 www.broadlands.com.au