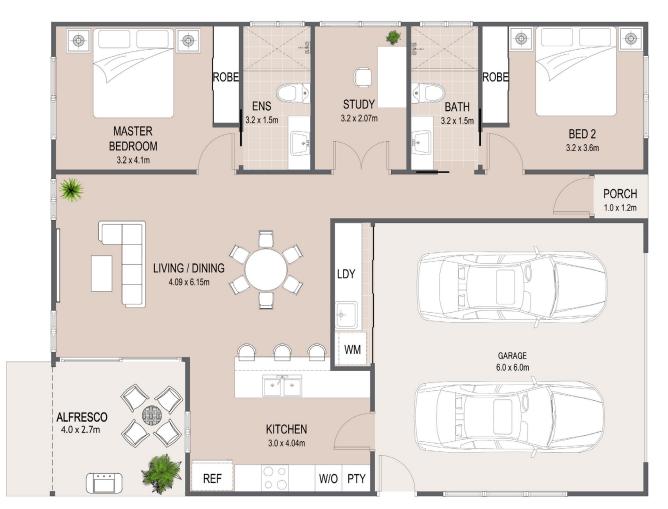

## from \$289,000\*

🔲 236sqm ឝ 2 Bed + Study ᠿ 2 Bath 🖨 2 Car

Artist Impression

## **Design Features**

- Large home total size 144m<sup>2</sup>
- Keep 100% of any capital gain
- Reverse cycle air conditioner
- Wall oven and dishwasher
- Ceiling fans to bedrooms and living
- Gas or electric cooktop
- Easy-care timber look vinyl floors in living areas

- Carpets to bedrooms, tiled wet areas
- Fully insulated, energy efficient
- Built-in wardrobes
- Internal laundry
- On site caretaker
- No stamp duty or exit payments
- Government subsidy for land lease fees where eligible

Inspirational Living

| Total |                 | 143.8m <sup>2</sup>        |
|-------|-----------------|----------------------------|
| •     | Alfresco/Porch  | 14.0m <sup>2</sup>         |
| •     | Garage          | <b>41.3</b> m <sup>2</sup> |
| •     | Internal living | 88.5m <sup>2</sup>         |