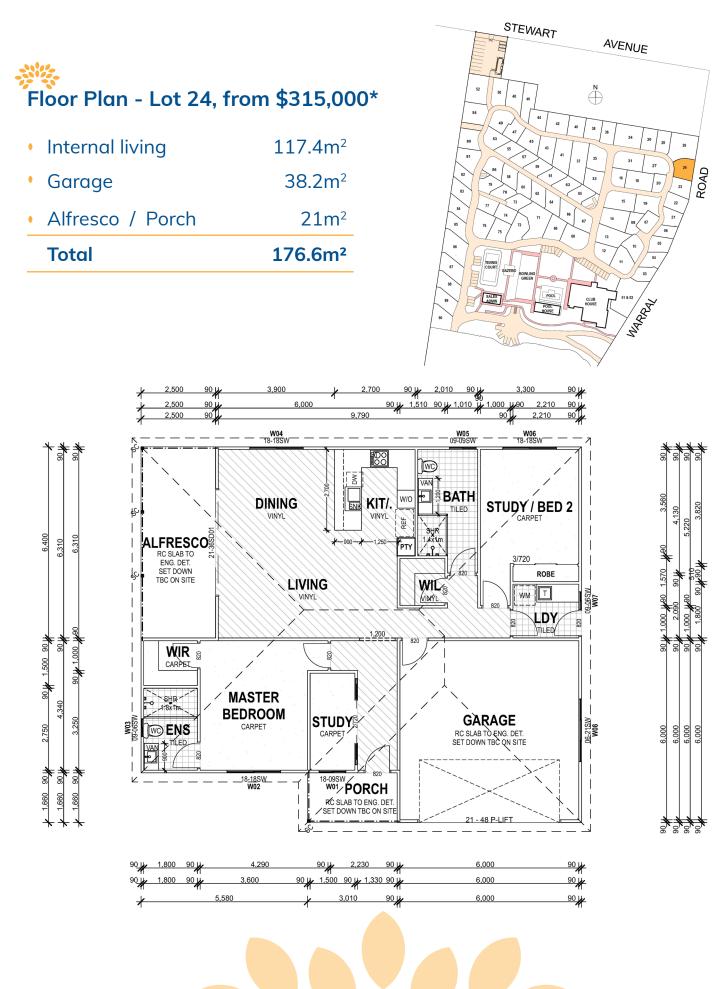

## Lot 24 19-51 Warral Road, West Tamworth, NSW 2340

## **Design Features**

- Large home total size 176.6m<sup>2</sup>
- Keep 100% of any capital gain
- Reverse cycle air conditioner
- Wall oven and dishwasher
- Ceiling fans to bedroom and living
- Gas or electric cooktop
- Easy-care timber look vinyl floors in living areas

- Carpets to bedrooms, tiled wet areas
- Fully insulated, energy efficient
- Built-in wardrobes
- Internal laundry
- On site caretaker
- No stamp duty or exit payments
- Government subsidy for land lease fees where eligible