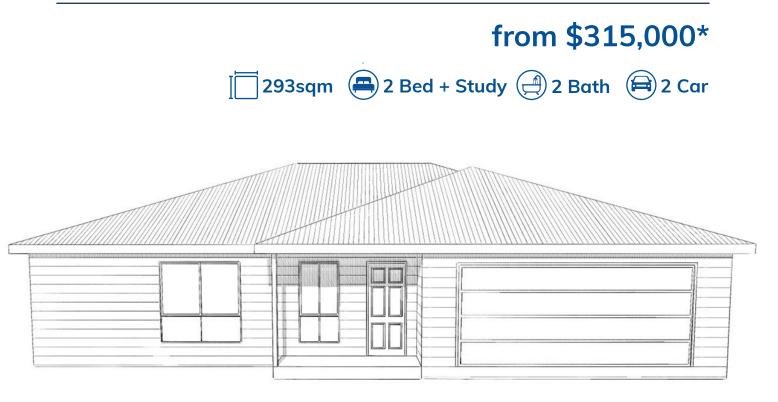

Artist Impression

## Lot 24 19-51 Warral Road, West Tamworth, NSW 2340

## **Design Features**

- Large home total size 176.6m<sup>2</sup>
- Keep 100% of any capital gain
- Reverse cycle air conditioner
- Wall oven and dishwasher
- Ceiling fans to bedroom and living
- Gas or electric cooktop
- Easy-care timber look vinyl floors in living areas

- Carpets to bedrooms, tiled wet areas
- Fully insulated, energy efficient
- Built-in wardrobes
- Internal laundry
- On site caretaker
- No stamp duty or exit payments
- Government subsidy for land lease fees where eligible